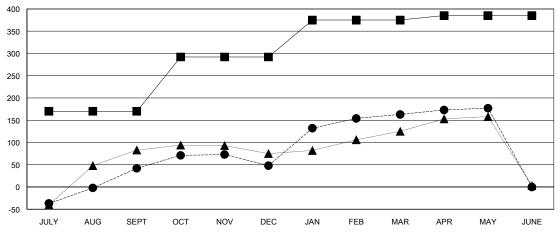

## GOALS AND ACTUAL MEMBERS CUMULATIVE

| - CURRENT YEAR GOALS FOR NEW |
|------------------------------|
| - CORRENT TEAR GOALS FOR NEW |
| MEMBERS                      |

- CURRENT YEAR ACTUAL MEMBERS

- LAST YEAR ACTUAL MEMBERS

| ,                     |                    | Members              |                   |                     |
|-----------------------|--------------------|----------------------|-------------------|---------------------|
| RESULTS FOR 2013-2014 |                    |                      |                   |                     |
| QUARTER               | NEW MEMBER<br>GOAL | ACTUAL TOTAL MEMBERS | ACTUAL<br>DROPPED | ACTUAL NET<br>GAIN/ |
|                       |                    | ADDED                | MEMBERS           | LOSS                |
| JULY/AUG/SEPT         | 170                | 123                  | 81                | 42                  |
| OCT/NOV/DEC           | 122                | 71                   | 65                | 6                   |
| JAN/FEB/MAR           | 83                 | 146                  | 31                | 115                 |
| APR/MAY/JUNE          | 10                 | 39                   | 25                | 14                  |