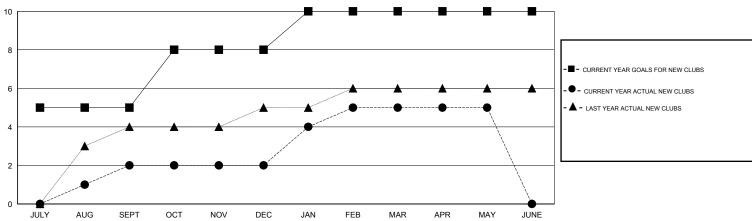

## GOALS AND ACTUAL NEW CLUBS CUMULATIVE

## GMT: Mahesh Pasqual LOCATION INDIA GMT CA 6

| Clubs                 |                  |                     |                            |                             |
|-----------------------|------------------|---------------------|----------------------------|-----------------------------|
| RESULTS FOR 2013-2014 |                  |                     |                            |                             |
| QUARTER               | NEW CLUB<br>GOAL | ACTUAL NEW<br>CLUBS | ACTUAL<br>DROPPED<br>CLUBS | ACTUAL NET<br>GAIN/<br>LOSS |
| JULY/AUG/SEPT         | 5                | 2                   | 1                          | 1                           |
| OCT/NOV/DEC           | 3                | 0                   | 2                          | -2                          |
| JAN/FEB/MAR           | 2                | 3                   | 0                          | 3                           |
| APR/MAY/JUNE          | 0                | 0                   | 0                          | 0                           |